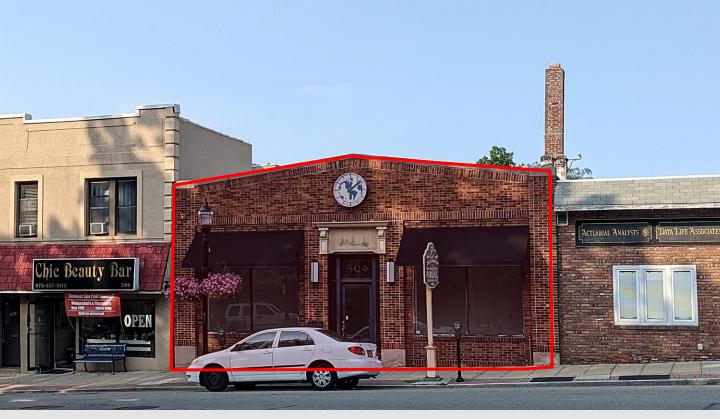

# RETAIL SPACE FOR LEASE 504 Bloomfield Ave., Verona, NJ

#### SIZE:

Ground Floor: 1,400 SF Lower Level: 1,200 SF FRONTAGE: 32 FTCEILPOSSESSION: ImmediateASKING RENT: Upon Request

**CEILING HEIGHT: 10.5 FT** 

#### Highlights

- Premier downtown location in the heart of Verona and across from Verona Park
- ✓ Great visibility on Bloomfield Ave with
  32 FT of street frontage
- Robust traffic (19,100 cars per day)
- Former kitchen vanity & closet showroom
- Excellent demographics (477,000 residents and \$94,000 median household income within 5 miles)
- Ample parking